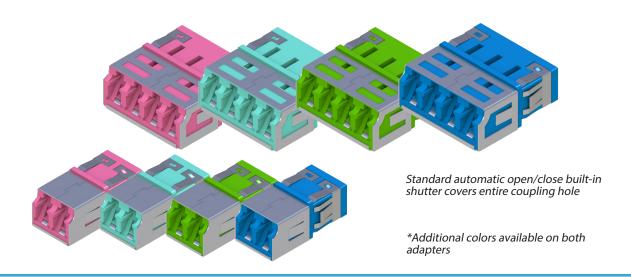

## All in One LC Adapter Series

Dust Protection | Rattle Free Latch | Active Port Visibility

Sanwa's All in One LC Adapters meet the needs of applications where the adapter must install tightly and be resistant to vibration. Designed with metal plates on all sides of the adapter that expand to tightly fit into the panel, these adapters provide a secure, vibration-resistant fit.

The All in One LC Adapters come with dust protection shutters, which are designed to cover the entire coupling hole. These built-in shutters are automatically opened as the LC connector is inserted, and closed as it is extracted, providing a barrier against dust and protecting workers' eyes from laser exposure.