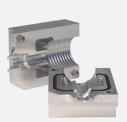

# **TECHNICAL DATA**

V2 FIBER BLOWING MACHINE

DUCT CLAMP (AVAILABLE IN 3 DIFFERENT SIZES)

V2 DUCT CLAMP

AFTERBLOWER

JOYSTICK CONTROLLER

V2 FIBER BLOWING MACHINE

## **ACCESSORIES FOR V2**

- Afterblower .
- Floating kit •
- 9-12 V adaptor. For replacing 9 V battery for digital display •

CABLE GUIDE (AVAILABLE IN 3 DIFFERENT SIZES)

- Duct air quick release valve •
- Jetlogger •
- Duct clamps
- Cabel guides .