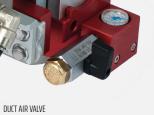

### **NEW FUNCTIONS!**

Duct Air Release: Duct Air Release Valve, making the reduction of air from the duct very fast.

## **ACCESSORIES FOR V2**

- Afterblower .
- Floating kit •
- 9-12 V adaptor. For replacing 9 V battery for digital display •

CABLE GUIDE (AVAILABLE IN 3 DIFFERENT SIZES)

- Duct air quick release valve •
- Jetlogger •
- Duct clamps
- Cabel guides .