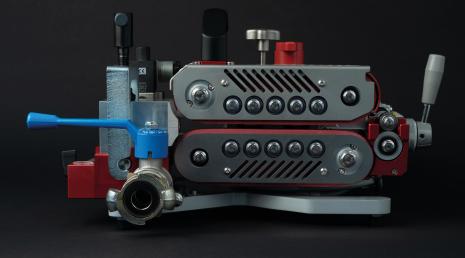

# **V2**

Robust and compact pneumatic operated fiber blowing machine with the unique Joystick controller securing optimal control of the installation. This machine can be configurated from 2,4 to 16 mm cable and 7 to 50 mm duct. Anodized aluminum construction makes this machine both lightweight and easy to maintain.

# FIBER BLOWING MACHINE FOR CABLE 2.4-16 MM / DUCT 7-50 MM

- Pneumatic operation, double motors.
- Electronic counter for speed and distance.
- Gentle operation with 450 mm belt length.
- Display for speed, distance and pressure in duct.
- Max. speed: 200 m/min, max. pushing force on cable: 550 N.
- Adjustable clamping force.
- Works with JetLogger.
- Joystick Controller with forward and reverse function.

# **TECHNICAL DATA**

V2 FIBER BLOWING MACHINE

DUCT CLAMP (AVAILABLE IN 3 DIFFERENT SIZES)

V2 DUCT CLAMP

AFTERBLOWER

JOYSTICK CONTROLLER

V2 FIBER BLOWING MACHINE