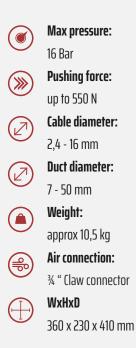

# **V2**

Robust and compact pneumatic operated fiber blowing machine with the unique Joystick controller securing optimal control of the installation. This machine can be configurated from 2,4 to 16 mm cable and 7 to 50 mm duct. Anodized aluminum construction makes this machine both lightweight and easy to maintain.

# FIBER BLOWING MACHINE FOR CABLE 2.4-16 MM / DUCT 7-50 MM

- Pneumatic operation, double motors.
- Electronic counter for speed and distance.
- Gentle operation with 450 mm belt length.
- Display for speed, distance and pressure in duct.
- Max. speed: 200 m/min, max. pushing force on cable: 550 N.
- Adjustable clamping force.
- Works with JetLogger.
- Joystick Controller with forward and reverse function.