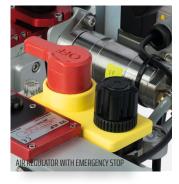

# FIBER BLOWING MACHINE FOR CABLE 2.4-16 MM / DUCT 7-50 MM

- Pneumatic operation, double motors.
- Electronic counter for speed and distance.
- Gentle operation with 450 mm belt length.
- Display for speed, distance and pressure in duct.
- Max. speed: 200 m/min, max. pushing force on cable: 550 N.
- Adjustable clamping force.
- Works with JetLogger.
- Joystick Controller with forward and reverse function.