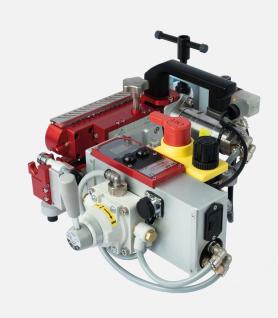

### **NEW FUNCTIONS!**

Duct Air Release: Duct Air Release Valve, making the reduction of air from the duct very fast.

# **TECHNICAL DATA**

V2 FIBER BLOWING MACHINE

DUCT CLAMP (AVAILABLE IN 3 DIFFERENT SIZES)

V2 DUCT CLAMP

AFTERBLOWER

JOYSTICK CONTROLLER

V2 FIBER BLOWING MACHINE