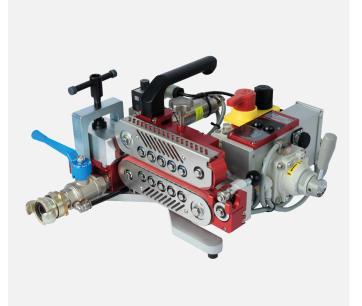

# **V2**

Robust and compact pneumatic operated fiber blowing machine with the unique Joystick controller securing optimal control of the installation. This machine can be configurated from 2,4 to 16 mm cable and 7 to 50 mm duct. Anodized aluminum construction makes this machine both lightweight and easy to maintain.

# FIBER BLOWING MACHINE FOR CABLE 2.4-16 MM / DUCT 7-50 MM

- Pneumatic operation, double motors.
- Electronic counter for speed and distance.
- Gentle operation with 450 mm belt length.
- Display for speed, distance and pressure in duct.
- Max. speed: 200 m/min, max. pushing force on cable: 550 N.
- Adjustable clamping force.
- Works with JetLogger.
- Joystick Controller with forward and reverse function.

# **TECHNICAL DATA**

V2 FIBER BLOWING MACHINE

DUCT CLAMP (AVAILABLE IN 3 DIFFERENT SIZES)

V2 DUCT CLAMP

AFTERBLOWER

JOYSTICK CONTROLLER

V2 FIBER BLOWING MACHINE