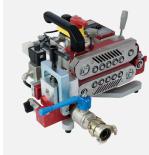

# **V2**

Robust and compact pneumatic operated fiber blowing machine with the unique Joystick controller securing optimal control of the installation. This machine can be configurated from 2,4 to 16 mm cable and 7 to 50 mm duct. Anodized aluminum construction makes this machine both lightweight and easy to maintain.

# FIBER BLOWING MACHINE FOR CABLE 2.4-16 MM / DUCT 7-50 MM

- Pneumatic operation, double motors.
- Electronic counter for speed and distance.
- Gentle operation with 450 mm belt length.
- Display for speed, distance and pressure in duct.
- Max. speed: 200 m/min, max. pushing force on cable: 550 N.
- Adjustable clamping force.
- Works with JetLogger.
- Joystick Controller with forward and reverse function.

# **TECHNICAL DATA**

V2 FIBER BLOWING MACHINE

DUCT CLAMP (AVAILABLE IN 3 DIFFERENT SIZES)

V2 DUCT CLAMP

AFTERBLOWER

JOYSTICK CONTROLLER

V2 FIBER BLOWING MACHINE