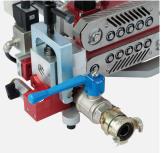

### **NEW FUNCTIONS!**

Duct Air Release: Duct Air Release Valve, making the reduction of air from the duct very fast.