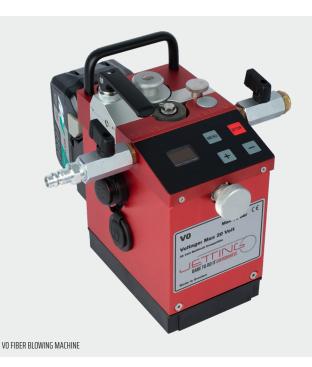

# VO

Extremely compact electrically operated fiber blowing machine optimized for FTTX installation of blown fiber (EPFU) and micro/nano cables, from 0,8 to 6 mm into duct from 3 to 16 mm. A full digital control system with soft- start, electronic fiber security, memory functions, combined with high speed possibility makes the machine very easy and effective to use. Can be operated directly from its case.

## POWERFUL FTTX MACHINE FOR CABLE 0,8 - 6 MM / DUCT 3-16 MM

- Electrically operated. Battery connected. Optional power supply.
- Electronic stopping/slipping protection within 250 ms.
- Display for current speed, distance, cable force and pressure.
- Max. speed: 250 m/min.
- Stepless pushing force on cable up to: 60 N.
- Adjustable clamping force.
- Works with JetLogger.
- Softstart: Enables an even smoother start protecting the fiber
- Memory: The last inserted data like pushing force will stay in the memory even if the device will be switched off or the battery need to be exchanged
- Service info: Memory of total milage/distance since machine taken into operation
- Duct air temp: Display showing the air temperature injected into the duct.

#### **NEW FUNCTIONS!**

**Duct Air Release:** Duct Air Release Valve, making the reduction of air from the duct very fast. **Magnetic Drive Wheel:** New easy mounted drive wheel design with magnetic supported connection, make the change of drive wheels very fast.

Control Panel Design: The control panel have been angled to optimize the view on the digital info center.