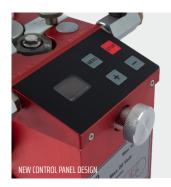

Control Panel Design: The control panel have been angled to optimize the view on the digital info center.