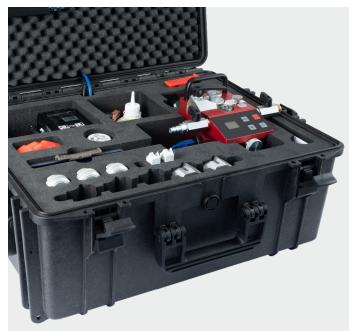

## www.jetting.se

VO TRANSPORT CASE

DUCT CLAMPS IN DIFFERENTS SIZES

DRIVE WHEELS IN DIFFERENTS SIZES

## **STD CONFIGURATION VO**

- Transport case
- 3 drive Wheels
  - 1 pcs with rubber 0,8-3 mm
  - 1 pcs for 3,0-4,5 mm
  - 1 pcs for 4,5-6,5mm
- Charger 230 and 2 batterys
- 1 bottle Micro Duct Lube + Service kit