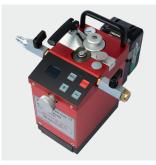

# VO

Extremely compact electrically operated fiber blowing machine optimized for FTTX installation of blown fiber (EPFU) and micro/nano cables, from 0,8 to 6 mm into duct from 3 to 16 mm. A full digital control system with soft- start, electronic fiber security, memory functions, combined with high speed possibility makes the machine very easy and effective to use. Can be operated directly from its case.

## POWERFUL FTTX MACHINE FOR CABLE 0,8 - 6 MM / DUCT 3-16 MM

- Electrically operated. Battery connected. Optional power supply.
- Electronic stopping/slipping protection within 250 ms.
- Display for current speed, distance, cable force and pressure.
- Max. speed: 250 m/min.
- Stepless pushing force on cable up to: 60 N.
- Adjustable clamping force.
- Works with JetLogger.
- Softstart: Enables an even smoother start protecting the fiber
- Memory: The last inserted data like pushing force will stay in the memory even if the device will be switched off or the battery need to be exchanged
- Service info: Memory of total milage/distance since machine taken into operation
- Duct air temp: Display showing the air temperature injected into the duct.