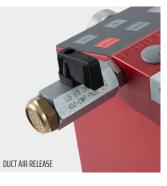

#### **NEW FUNCTIONS!**

**Duct Air Release:** Duct Air Release Valve, making the reduction of air from the duct very fast. **Magnetic Drive Wheel:** New easy mounted drive wheel design with magnetic supported connection, make the change of drive wheels very fast.