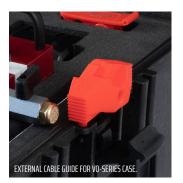

CABLE GUIDES IN DIFFERENTS SIZES

#### **ACCESSORIES FOR VO**

- Cabel inlet guides
- 110/240 V Power supply. No need to charge or change batteries
- Table/Tripod bracket. For safe installation on working table
- Jetlogger. Electronic documentation system
- Metal drive wheel for < 2.5 mm cabel
- External cable guide for VO-series case
- 10 m. Airhose 3/8 "
- Cabel seals
- Jetair 100270 Compressor