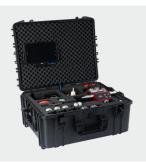

## www.jetting.se

VO TRANSPORT CASE

DUCT CLAMPS IN DIFFERENTS SIZES

DRIVE WHEELS IN DIFFERENTS SIZES

## **STD CONFIGURATION VO**

- Transport case
- 3 drive Wheels
  - 1 pcs with rubber 0,8-3 mm
  - 1 pcs for 3,0-4,5 mm
  - 1 pcs for 4,5-6,5mm
- Charger 230 and 2 batterys
- 1 bottle Micro Duct Lube + Service kit