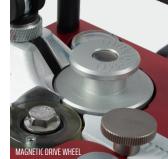

#### **NEW FUNCTIONS!**

**Duct Air Release:** Duct Air Release Valve, making the reduction of air from the duct very fast. **Magnetic Drive Wheel:** New easy mounted drive wheel design with magnetic supported connection, make the change of drive wheels very fast.