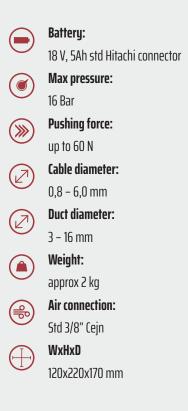

.
- Works with JetLogger.
- Softstart: Enables an even smoother start protecting the fiber
- Memory: The last inserted data like pushing force will stay in the memory even if the device will be switched off or the battery need to be exchanged
- Service info: Memory of total milage/distance since machine taken into operation
- Duct air temp: Display showing the air temperature injected into the duct.

#### **NEW FUNCTIONS!**

**Duct Air Release:** Duct Air Release Valve, making the reduction of air from the duct very fast. **Magnetic Drive Wheel:** New easy mounted drive wheel design with magnetic supported connection, make the change of drive wheels very fast.

Control Panel Design: The control panel have been angled to optimize the view on the digital info center.

## **TECHNICAL DATA**



## www.jetting.se





VO TRANSPORT CASE



DUCT CLAMPS IN DIFFERENTS SIZES





DRIVE WHEELS IN DIFFERENTS SIZES

## **STD CONFIGURATION VO**

- Transport case
- 3 drive Wheels
  - 1 pcs with rubber 0,8-3 mm
  - 1 pcs for 3,0-4,5 mm
  - 1 pcs for 4,5-6,5mm
- Charger 230 and 2 batterys
- 1 bottle Micro Duct Lube + Service kit





CABLE GUIDES IN DIFFERENTS SIZES



#### **ACCESSORIES FOR VO**

- Cabel inlet guides
- 110/240 V Power supply. No need to charge or change batteries
- Table/Tripod bracket. For safe installation on working table
- Jetlogger. Electronic documentation system
- Metal drive wheel for < 2.5 mm cabel
- External cable guide for VO-series case
- 10 m. Airhose 3/8 "
- Cabel seals
- Jetair 100270 Compressor



Maahantuoja: Orbis Oy, Vanha Kaarelantie 9, 01610 Vantaa Ver