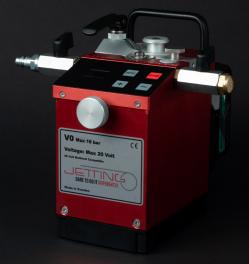

# VO

Extremely compact electrically operated fiber blowing machine optimized for FTTX installation of blown fiber (EPFU) and micro/nano cables, from 0,8 to 6 mm into duct from 3 to 16 mm. A full digital control system with soft- start, electronic fiber security, memory functions, combined with high speed possibility makes the machine very easy and effective to use. Can be operated directly from its case.

## POWERFUL FTTX MACHINE FOR CABLE 0,8 - 6 MM / DUCT 3-16 MM

- Electrically operated. Battery connected. Optional power supply.
- Electronic stopping/slipping protection within 250 ms.
- Display for current speed, distance, cable force and pressure.
- Max. speed: 250 m/min.
- Stepless pushing force on cable up to: 60 N.
- Adjustable clamping force.
- Works with JetLogger.
- Softstart: Enables an even smoother start protecting the fiber
- Memory: The last inserted data like pushing force will stay in the memory even if the device will be switched off or the battery need to be exchanged
- Service info: Memory of total milage/distance since machine taken into operation
- Duct air temp: Display showing the air temperature injected into the duct.

#### **NEW FUNCTIONS!**

**Duct Air Release:** Duct Air Release Valve, making the reduction of air from the duct very fast. **Magnetic Drive Wheel:** New easy mounted drive wheel design with magnetic supported connection, make the change of drive wheels very fast.

Control Panel Design: The control panel have been angled to optimize the view on the digital info center.