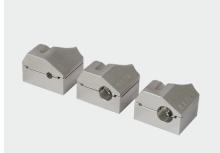

## www.jetting.se

VO TRANSPORT CASE

DUCT CLAMPS IN DIFFERENTS SIZES

DRIVE WHEELS IN DIFFERENTS SIZES

## **STD CONFIGURATION VO**

- Transport case
- 3 drive Wheels
  - 1 pcs with rubber 0,8-3 mm
  - 1 pcs for 3,0-4,5 mm
  - 1 pcs for 4,5-6,5mm
- Charger 230 and 2 batterys
- 1 bottle Micro Duct Lube + Service kit