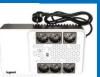

## 🕻 legrand°

**KEOR MULTIPLUG SERIES** Line interactive technology VI

| Codes  |        | Model              | Rating                  | Load  |     |     | Minutes |
|--------|--------|--------------------|-------------------------|-------|-----|-----|---------|
|        |        |                    |                         | %     | VA  | W   | Int     |
| 310081 | 310083 | KEOR MULTIPLUG 600 | 600VA / 360W (PF = 0.6) | 13 %  | 78  | 47  | 53      |
|        |        |                    |                         | 25 %  | 150 | 90  | 23      |
|        |        |                    |                         | 50 %  | 300 | 180 | 8       |
|        |        |                    |                         | 75 %  | 450 | 270 | < 3     |
|        |        |                    |                         | 100 % | 600 | 360 | < 2     |

| Codes                        |        | Model              | Rating                  | Load |     |     | Minutes |
|------------------------------|--------|--------------------|-------------------------|------|-----|-----|---------|
|                              |        |                    |                         | %    | VA  | W   | Int     |
| 310082                       | 310084 | KEOR MULTIPLUG 800 | 800VA / 480W (PF = 0.6) | 11 % | 30  | 53  | 48      |
|                              |        |                    |                         |      | 60  | 120 | 19      |
|                              |        |                    | 50 %                    | 150  | 240 | 7   |         |
| $\overline{\sqrt{\sqrt{2}}}$ |        |                    | 75 %                    | 300  | 360 | < 1 |         |
|                              |        |                    |                         |      | 800 | 480 | < 1     |
| ///                          |        |                    |                         |      |     |     |         |

egrand

Automatic start-up: when there is no mains supply or it is of poor quality, the UPS continues working using a battery and switches off if the network breaking time exceeds the back-up time. Technical characteristics - Replaceable fuse for fine protection in case of short-circuits

- LED indicators
- Internal AVR (Automatic Voltage Regulator)
  USB Charger